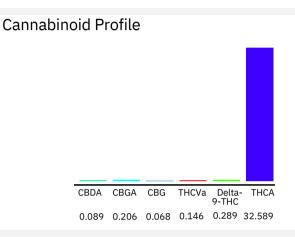

## Cannabinoid Profile by HPLC

0.29%

Delta-9-THC

0.00%

33.39%

**Total Cannabinoids** 

| Cannabinoid          | % wt  | mg/g   |
|----------------------|-------|--------|
| CBDA                 | 0.089 | 0.89   |
| CBGA                 | 0.206 | 2.06   |
| CBG                  | 0.068 | 0.68   |
| THCVa                | 0.146 | 1.46   |
| Delta-9-THC          | 0.289 | 2.89   |
| THCA                 | 32.59 | 325.89 |
| Total Cannabinoids   | 33.39 | 333.9  |
| Calculated Total THC | 29.48 | 294.85 |
| Calculated CBD Yield | 0.08  | 0.78   |

Calculated Total THC = Delta-9-THC + 0.877 \* THCA Calculated Maximum CBD Yield = CBD + 0.877 \* CBDA

**Marin Analytics, LLC** 250 Bel Marin Keys Blvd, Suite D4 Novato, CA 94949

Mike Clemmons Lab Manager