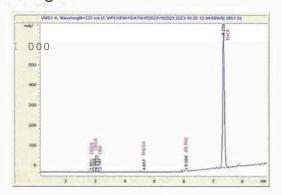

# Plant Material: Hemp Flower Chromatogram

### Cannabinoid Profile by HPLC

0.29% Delta-9-THC

0.00% CBD

24.44% Total Cannabinoids

| Cannabinoid                   | %wt   | mg/g   |
|-------------------------------|-------|--------|
| CBDA                          | 0.082 | 0.82   |
| CBGA                          | 0.384 | 3.84   |
| CBG                           | 0.053 | 0.53   |
| THCVa                         | 0.083 | 0.83   |
| Oelta-9-THC THCA              | 0 29  | 79     |
| Total Cannabinoids Calculated | 23.55 | 235.5  |
| Total THC Calculated          | 24.44 | 244.4  |
| CBD Yield                     | 20.94 | 209.43 |
|                               | 0.07  | 0.72   |
|                               |       |        |