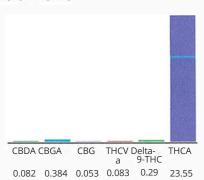

### Cannabinoid Profile by HPLC

0.29% Delta-9-THC

0.00% CBD

24.44% Total Cannabinoids

| Cannabinoid                   | %wt   | mg/g   |
|-------------------------------|-------|--------|
| CBDA                          | 0.082 | 0.82   |
| CBGA                          | 0.384 | 3.84   |
| CBG                           | 0.053 | 0.53   |
| THCVa                         | 0.083 | 0.83   |
| Oelta-9-THC THCA              | 0 29  | 79     |
| Total Cannabinoids Calculated | 23.55 | 235.5  |
| Total THC Calculated          | 24.44 | 244.4  |
| CBD Yield                     | 20.94 | 209.43 |
|                               | 0.07  | 0.72   |
|                               |       |        |