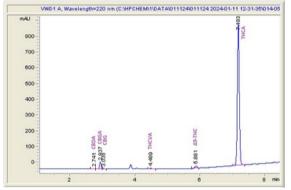

## Cannabinoid Profile by HPLC

0.29%

Delta-9-THC

0.00%

35.64%

**Total Cannabinoids** 

| Cannabinoid          | % wt  | mg/g   |
|----------------------|-------|--------|
| CBDA                 | 0.078 | 0.78   |
| CBGA                 | 1.172 | 11.72  |
| CBG                  | 0.094 | 0.94   |
| THCVa                | 0.196 | 1.96   |
| Delta-9-THC          | 0.294 | 2.94   |
| THCA                 | 33.8  | 338.02 |
| Total Cannabinoids   | 35.64 | 356.4  |
| Calculated Total THC | 30.68 | 306.76 |
| Calculated CBD Yield | 0.07  | 0.68   |