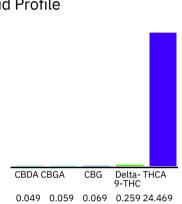

#### Cannabinoid Profile

### Cannabinoid Profile by HPLC

0.26%

Delta-9-THC

0.00%

**CBD** 

| Cannabinoid          | % wt  | mg/g   |
|----------------------|-------|--------|
| CBDA                 | 0.049 | 0.49   |
| CBGA                 | 0.059 | 0.59   |
| CBG                  | 0.069 | 0.69   |
| Delta-9-THC          | 0.259 | 2.59   |
| THCA                 | 24.47 | 244.69 |
| Total Cannabinoids   | 24.91 | 249.1  |
| Calculated Total THC | 21.72 | 217.18 |
| Calculated CBD Yield | 0.04  | 0.43   |

Calculated Total THC = Delta-9-THC + 0.877 \* THCA Calculated Maximum CBD Yield = CBD + 0.877 \* CBDA

24.91%

**Total Cannabinoids** 