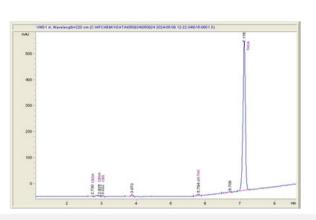

# Hello Mary

Los Angeles, CA hello@shophellomary.com Sample 759-050924-023

**Blue Nerds** 

Sample Submitted: 05-09-2024; Report Date: 05-16-2024

## Blue Nerds

Plant Material: Hemp Flower

#### Chromatogram



#### Cannabinoid Profile



### Cannabinoid Profile by HPLC

0.26%

Delta-9-THC

0.00%

**CBD** 

| Cannabinoid          | % wt  | mg/g   |
|----------------------|-------|--------|
| CBDA                 | 0.049 | 0.49   |
| CBGA                 | 0.059 | 0.59   |
| CBG                  | 0.069 | 0.69   |
| Delta-9-THC          | 0.259 | 2.59   |
| THCA                 | 24.47 | 244.69 |
| Total Cannabinoids   | 24.91 | 249.1  |
| Calculated Total THC | 21.72 | 217.18 |
| Calculated CBD Yield | 0.04  | 0.43   |

Calculated Total THC = Delta-9-THC + 0.877 \* THCA Calculated Maximum CBD Yield = CBD + 0.877 \* CBDA

24.91%

**Total Cannabinoids** 

#### **Marin Analytics, LLC**

250 Bel Marin Keys Blvd, Suite D4 Novato, CA 94949

833-321-TEST / info@marinanalytics.com



Lab Manager

This