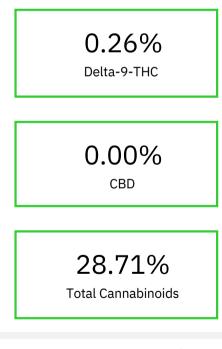

### Cannabinoid Profile by HPLC

| Cannabinoid          | % wt  | mg/g   |
|----------------------|-------|--------|
| CBDA CBGA CBG        | 0.084 | 0.84   |
| THCVa Delta-9-THC    | 1.95  | 19.5   |
| THCA                 | 0.174 | 1.74   |
| Total Cannabinoids   | 0.172 | 1.72   |
| Calculated CBD Yield | 0.259 | 2.59   |
|                      | 26.07 | 260.66 |
|                      | 28.71 | 287.0  |
|                      | 0.07  | 0.74   |

CBDA CBGA

CBG

0.084 1.95 0.174 0.172 0.259 26.066

Calculated Total THC = Delta-9-THC + 0.877 \* THCA Calculated Maximum CBD Yield = CBD + 0.877 \* CBDA

Cannabinoid Profile

Marin Analytics, LLC 250 Bel Marin Keys Blvd, Suite D4 Novato, CA 94949