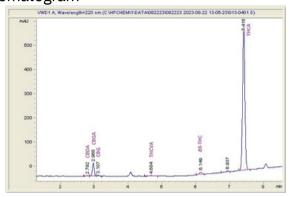

## Hello Mary

## Sample 614-082223-083

THCV Delta- THCA a 9-THC

#### Blue Dream

Sample Submitted: 08-22-2023; Report Date: 08-28-2023

# Blue Dream THC-A Hemp

Plant Material: Flower

### Chromatogram



### Cannabinoid Profile by HPLC



| Cannabinoid          | % wt  | mg/g   |
|----------------------|-------|--------|
| CBDA CBGA CBG        | 0.084 | 0.84   |
| THCVa Delta-9-THC    | 1.95  | 19.5   |
| THCA                 | 0.174 | 1.74   |
| Total Cannabinoids   | 0.172 | 1.72   |
| Calculated CBD Yield | 0.259 | 2.59   |
|                      | 26.07 | 260.66 |
|                      | 28.71 | 287.0  |
|                      | 0.07  | 0.74   |

CBDA CBGA

CBG

0.084 1.95 0.174 0.172 0.259 26.066

Calculated Total THC = Delta-9-THC + 0.877 \* THCA Calculated Maximum CBD Yield = CBD + 0.877 \* CBDA

Cannabinoid Profile

Marin Analytics, LLC 250 Bel Marin Keys Blvd, Suite D4 Novato, CA 94949

833-321-TEST / info@marinanalytics.com

Sara Biancal

Sara Biancalana Chief Scientist

This