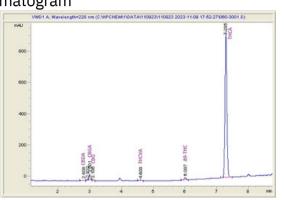

## Batch/Lot # 23127-SC

**Cannabinoid Profile** 

CBDA

CBGA

CBG

0.063 0.929 0.086 0.135 0.282 33.152

Acai Berry Hash Holes

arin Analytics

## Cannabinoid Profile by HPLC

| Cannabinoid                                       | % wt  | mg/g   |
|---------------------------------------------------|-------|--------|
| CBDA                                              | 0.063 | 0.63   |
| CBGA                                              | 0.929 | 9.29   |
| CBG                                               | 0.086 | 0.86   |
| THCVa                                             | 0.135 | 1.35   |
| Delta-9-THC                                       | 0.282 | 2.82   |
| THCA                                              | 33.15 | 331.52 |
| Total Cannabinoids                                | 34.65 | 346.5  |
| Calculated Total THC                              | 30.34 | 303.40 |
| Calculated CBD Yield                              | 0.06  | 0.55   |
| Calculated Total THC = Delta-9-THC + 0.877 * THCA |       |        |
| Calculated Maximum CBD Yield = CBD + 0.877 * CBDA |       |        |