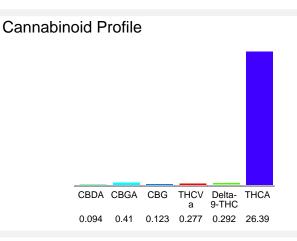

### Cannabinoid Profile by HPLC

0.29%

Delta-9-THC

0.00%

**CBD** 

27.59%

**Total Cannabinoids** 

| Cannabinoid          | % wt        | mg/g   |
|----------------------|-------------|--------|
| CBDA                 | 0.094       | 0.94   |
| CBGA                 | 0.41        | 4.1    |
| CBG                  | 0.123       | 1.23   |
| THCVa                | 0.277       | 2.77   |
| Delta-9-THC          | 0.292       | 2.92   |
| THCA                 | 26.39       | 263.9  |
| Total Cannabinoids   | 27.59       | 275.9  |
| Calculated Total THC | 23.44       | 234.36 |
| Calculated CBD Yield | 0.08        | 0.82   |
| 0-1111111            | 0.077 * TUO |        |