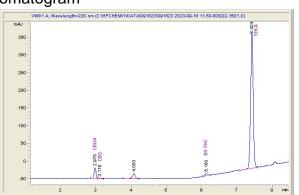

#### Chromatogram

| CBGA  | CBG   | Delta-<br>9-THC | THCA   |
|-------|-------|-----------------|--------|
| 0.141 | 0.099 | 0.244           | 24.089 |

| Cannabinoid        | % wt  | mg/g   |
|--------------------|-------|--------|
| CBGA               | 0.141 | 1.41   |
| CBG                | 0.099 | 0.99   |
| Delta-9-THC        | 0.244 | 2.44   |
| THCA               | 24.09 | 240.89 |
| Total Cannabinoids | 24.57 | 245.7  |