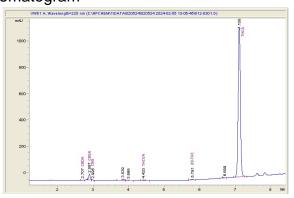

## Chromatogram

Marin Analytics

**Cannabinoid Profile** CBDA CBGA CBG THCV Delta- THCA 9-THC а 0.093 1.872 0.109 0.384 0.257 32.363

Cannabinoid Profile by HPLC

Cannabinoid % wt mg/g CBDA 0.093 0.93 CBGA 1.872 18.72 CBG 0.109 1.09 THCVa 3.84 0.384 Delta-9-THC 0.257 2.57 THCA 32.36 283.63 **Total Cannabinoids** 35.08 350.75 **Calculated Total THC** 326.17 32.62 **Calculated CBD Yield** 0.08 0.82 Calculated Total THC = Delta-9-THC + 0.877 \* THCA Calculated Maximum CBD Yield = CBD + 0.877 \* CBDA